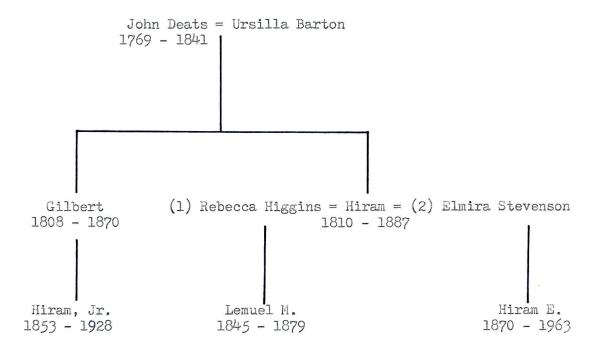

The Deats genealogical books and papers are separate, and found in the library in the vertical file, and on the shelves.

Do not confuse Hiram E. Deats with his father, Hiram Deats, nor with his cousin who signed himself Hiram Deats, Jr. See next page.